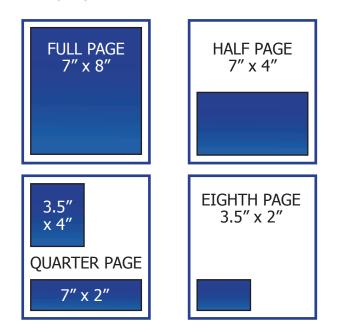

#### **RATE CARD**

| All advertisements are full color. |       |
|------------------------------------|-------|
| Full-page advertisements           | \$800 |
| Half-page advertisements           | \$450 |
| Quarter-page advertisements        | \$250 |
| Eighth-page advertisements         | \$150 |