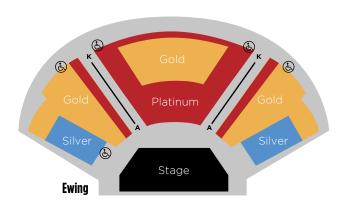

#### You choose

Make your own series with dates of your choosing. All "You choose" packages will have their seats assigned after the series packages are fulfilled

| SEASON TICKET PRICING | SILVER | GOLD | PLATINUM |
|-----------------------|--------|------|----------|
| Single ticket         | \$20   | \$35 | \$54     |
| Season ticket         | \$40   | \$70 | \$109    |
| You save              | 33%    | 33%  | 33%      |