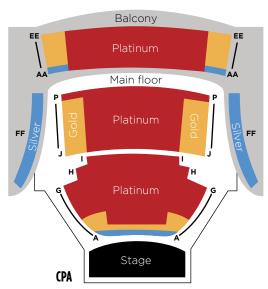

#### You choose

Make your own series with dates of your choosing. All "You choose" packages will have their seats assigned after the series packages are fulfilled

| SEASON TICKET PRICING | SILVER | GOLD | PLATINUM |
|-----------------------|--------|------|----------|
| Single ticket         | \$20   | \$35 | \$54     |
| Season ticket         | \$40   | \$70 | \$109    |
| You save              | 33%    | 33%  | 33%      |